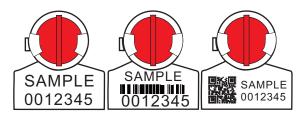

# Printing

[]Laser engraving

[]Company Logo/Name; Sequential number

[]Bar code decoration is also available