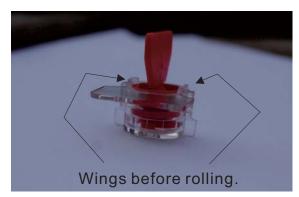

#### Double wings on the lock housing.

# Security

[]Double wings on the lock housing.more security.

#### **Risk without wings:**

the color insert is possible be to be took out from the lock housing when the seals is in the liquid of around 150 degree centigrade.