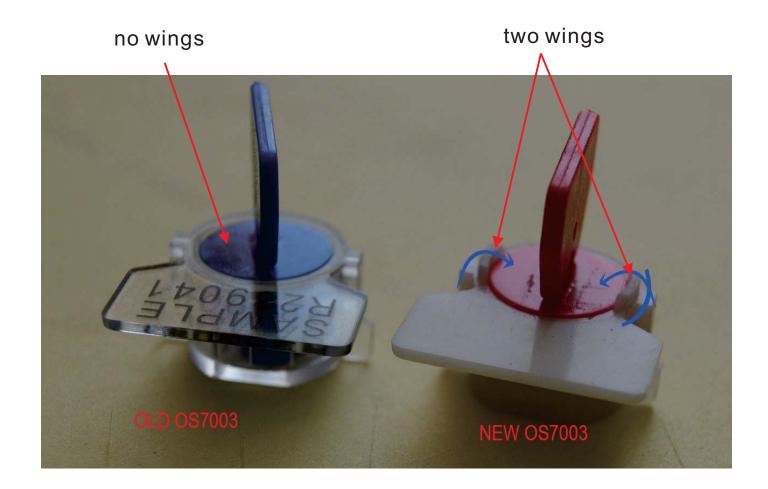

# **ITEM NUMBER: 7003** With wings, more security

#### Double wings on the lock housing.

# Security

[]Double wings on the lock housing.more security.

#### **Risk without wings:**

the color insert is possible be to be took out from the lock housing when the seals is in the liquid of around 150 degree centigrade.

#### Advantage:

It is impossible to be took out with two wings.