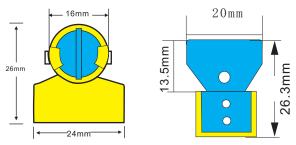

## **Printing**

Five strong anti-rotation horns can ensure that can not be reversed

The big rotor ear (13.5\*20mm) can help the users install the seals easily