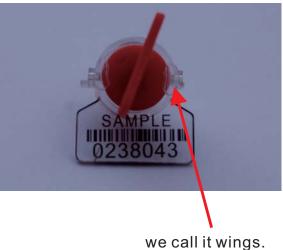

#### Double wings on the lock housing.

# Security

[]Double wings on the lock housing.more security.