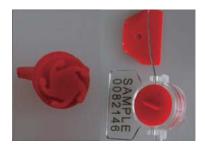

# **ITEM NUMBER: 7003** With wings, more security

#### Double wings on the lock housing.

## **Printing**

Five strong anti-rotation horns can ensure that can not be reversed

The big rotor ear (13.5\*20mm) can help the users install the seals easily

# Security

[]Double wings on the lock housing.more security.