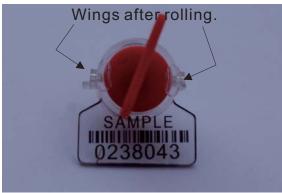

#### Double wings on the lock housing.

# Security

[]Double wings on the lock housing.more security.

#### Advantage:

It is impossible to be took out with two wings.